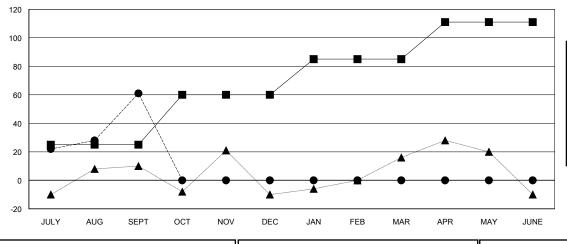

## GOALS AND ACTUAL MEMBERS CUMULATIVE

MEMBER GROWTH ACTUAL LAST YEAR MEMBERSHIP ACTUAL

**DROPPED MEMBERS** DECEASED 1 0 CLUB CANCELLED 16 OTHER 17 **TOTAL** 

|   | 9 CLUBS OF 39 ADDED 1 OR MORE |
|---|-------------------------------|
| ı | NEW MEMBERS                   |