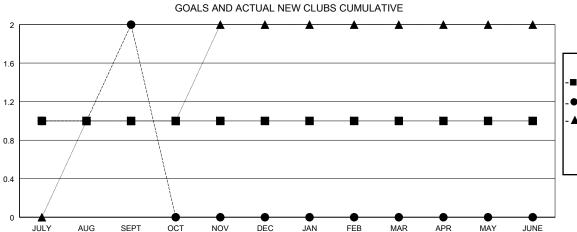

## **LOCATION THAILAND**

**GMT CA** 

| Clubs  RESULTS FOR 2018-2019 |   |   |   | Members  RESULTS FOR 2018-2019 |    |    |    |
|------------------------------|---|---|---|--------------------------------|----|----|----|
|                              |   |   |   |                                |    |    |    |
| JULY/AUG/SEPT                | 1 | 2 | 0 | JULY/AUG/SEPT                  | 25 | 78 | 17 |
| OCT/NOV/DEC                  | 0 | 0 | 0 | OCT/NOV/DEC                    | 35 | 0  | 0  |
| JAN/FEB/MAR                  | 0 | 0 | 0 | JAN/FEB/MAR                    | 25 | 0  | 0  |
| APR/MAY/JUNE                 | 0 | 0 | 0 | APR/MAY/JUNE                   | 26 | 0  | 0  |

CURRENT YEAR ACTUAL NEW CLUBS

LAST YEAR ACTUAL NEW CLUBS